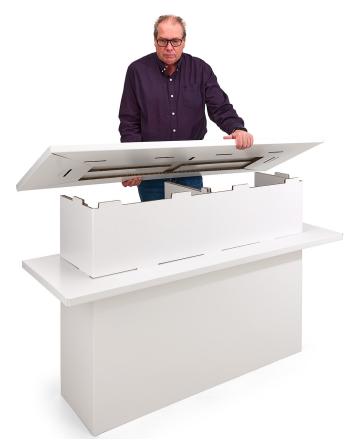

6. Attach the countertop to the mid panel. Press down to make sure the counter is fully assembled.

7. The assembly is finished.

CONTACT INFORMATION: www.postupstand.com 1-800-935-3534

Enjoy your new Counter!