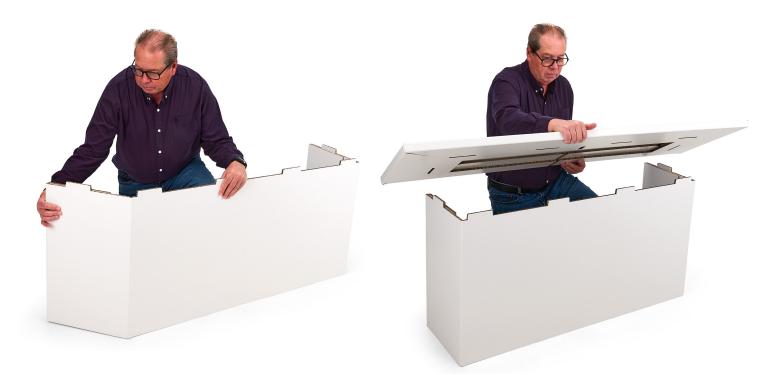

## PARTS LIST

If you have any questions regarding our products, please visit us at www.postupstand.com or contact customer service at 1-800-935-3534

- 1. Fold in flaps at both ends on the bottom panel.
- 2. Place the shelf on top of the bottom panel and align tabs on the base with corresponding cutouts on the shelf. Check from bottom as needed.

3. Press down the shelf and make sure it's fully assembled to the base.

- 4. Fold in flaps at both ends to form the mid panel, then insert tabs at the bottom of the mid panel into the cutouts on top.
- 5. Insert the divider at the middle of the shelf.