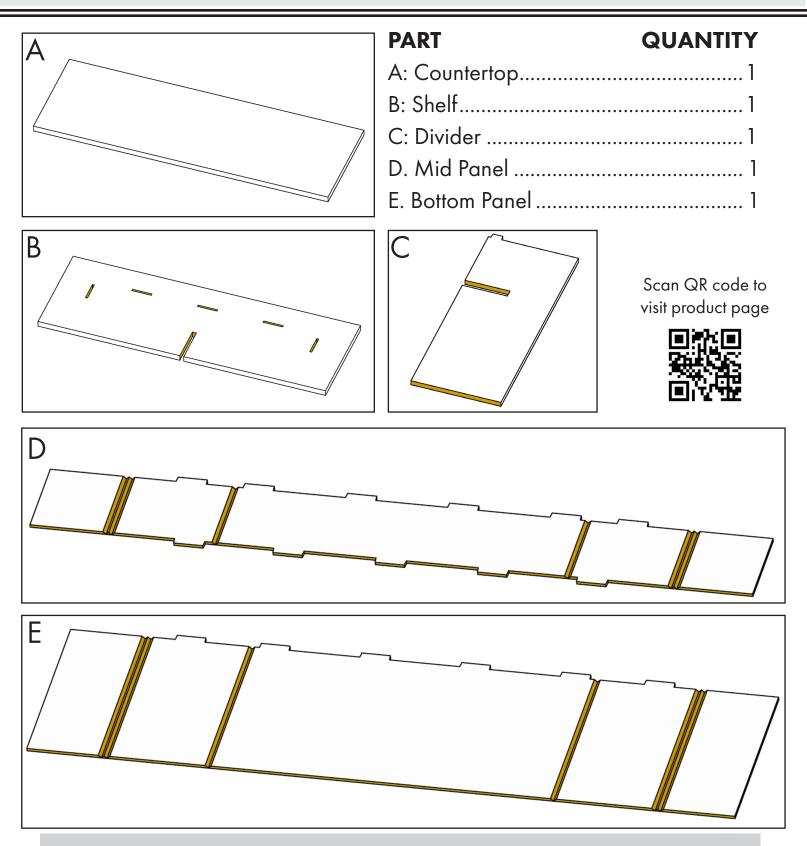

## PARTS LIST

If you have any questions regarding our products, please visit us at www.postupstand.com or contact customer service at 1-800-935-3534

- 1. Fold in flaps at both ends on the bottom panel.
- 2. Place the shelf on top of the bottom panel and align tabs on the base with corresponding cutouts on the shelf. Check from bottom as needed.