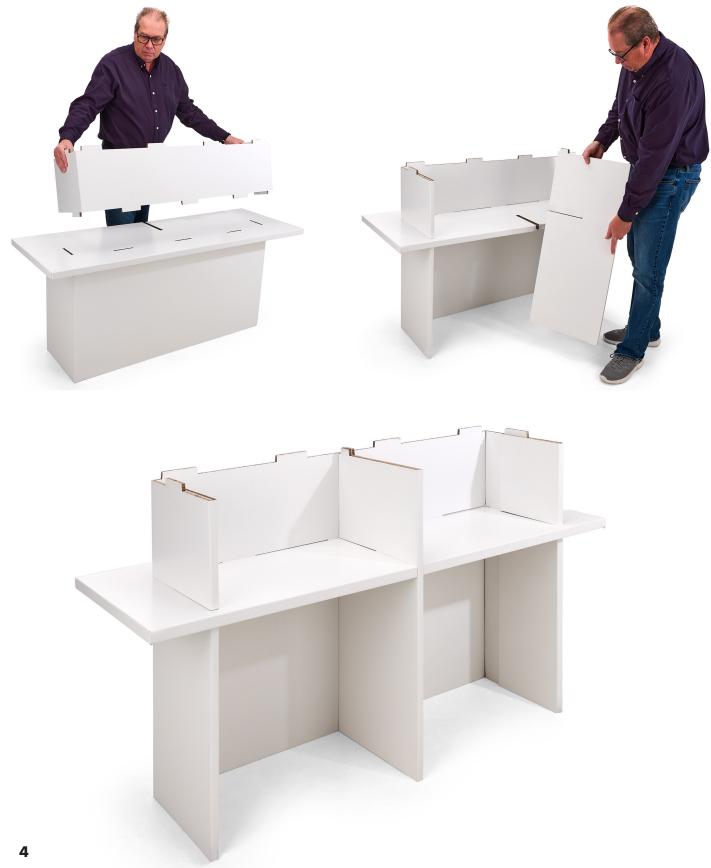

## PARTS LIST

If you have any questions regarding our products, please visit us at www.postupstand.com or contact customer service at 1-800-935-3534

- 1. Fold in flaps at both ends on the bottom panel.
- 2. Place the shelf on top of the bottom panel and align tabs on the base with corresponding cutouts on the shelf. Check from bottom as needed.

3. Press down the shelf and make sure it's fully assembled to the base.

- 4. Fold in flaps at both ends to form the mid panel, then insert tabs at the bottom of the mid panel into the cutouts on top.
- 5. Insert the divider at the middle of the shelf.

6. Attach the countertop to the mid panel. Press down to make sure the counter is fully assembled.

7. The assembly is finished.

CONTACT INFORMATION: www.postupstand.com 1-800-935-3534

Enjoy your new Counter!