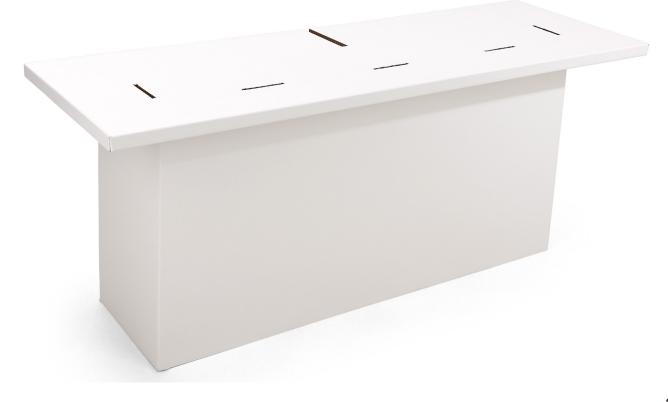

3. Press down the shelf and make sure it's fully assembled to the base.

- 4. Fold in flaps at both ends to form the mid panel, then insert tabs at the bottom of the mid panel into the cutouts on top.
- 5. Insert the divider at the middle of the shelf.

6. Attach the countertop to the mid panel. Press down to make sure the counter is fully assembled.

7. The assembly is finished.

CONTACT INFORMATION: www.postupstand.com 1-800-935-3534

Enjoy your new Counter!