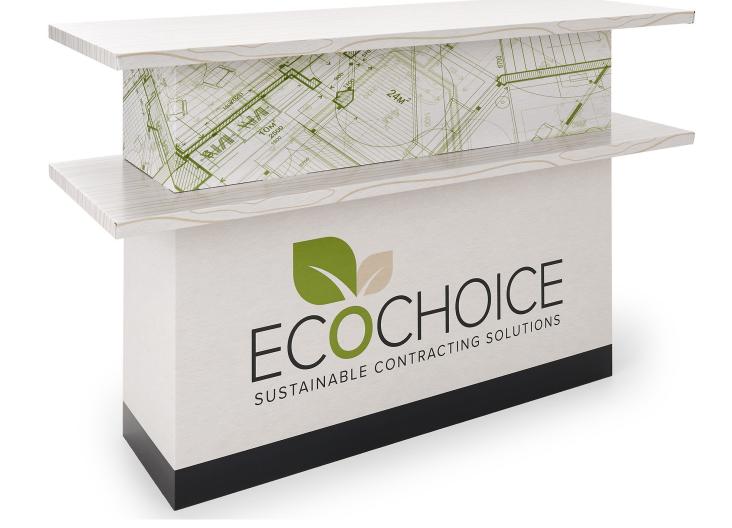

## ECO-FRIENDLY TRADESHOW COUNTER WITH 2 SHELVES

## SKU: UPTSECOC2S



## Assembly Instructions

**DISPLAYS2GO** 

CONNECTING PEOPLE & BRANDS WITH THE WORLD

## PARTS LIST



If you have any questions regarding our products, please visit us at www.postupstand.com or contact customer service at 1-800-935-3534

- 1. Fold in flaps at both ends on the bottom panel.
- 2. Place the shelf on top of the bottom panel and align tabs on the base with corresponding cutouts on the shelf. Check from bottom as needed.



3. Press down the shelf and make sure it's fully assembled to the base.



- 4. Fold in flaps at both ends to form the mid panel, then insert tabs at the bottom of the mid panel into the cutouts on top.
- 5. Insert the divider at the middle of the shelf.



6. Attach the countertop to the mid panel. Press down to make sure the counter is fully assembled.